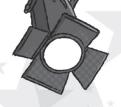

## SPOT THE DIFFERENCE

Michael and Stanley Big Dog are helping Detective Wrinkles search Susan's dressing room for clues. Can you help them spot the five differences between the two pictures?