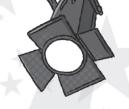

## SPOT THE DIFFERENCE

Michael and Stanley Big Dog are helping Detective Wrinkles search Susan's dressing room for clues. Can you help them spot the five differences between the two pictures?