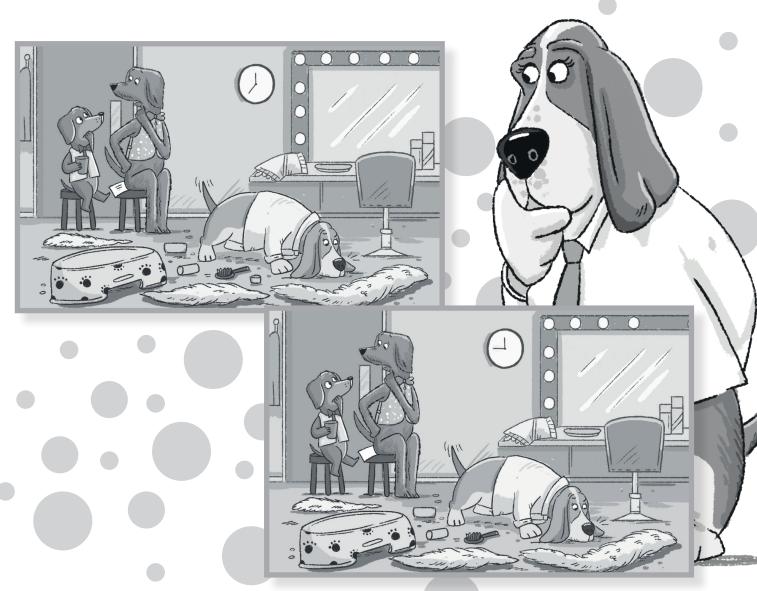

## SPOT THE DIFFERENCE

Michael and Stanley Big Dog are helping Detective Wrinkles search Susan's dressing room for clues. Can you help them spot the five differences between the two pictures?