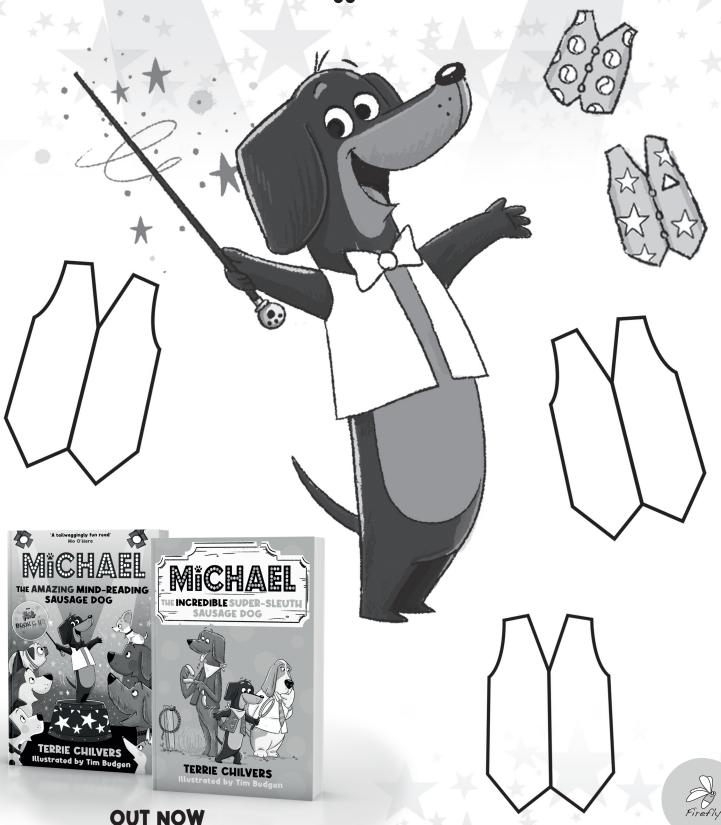

## DESIGN A SUP-PAW-STAR OUTFIT FOR MICHAEL!

Colour and decorate Michael's waistcoat and bowtie ready for his next big performance! Then design some more stylish items for his doggie wardrobe!