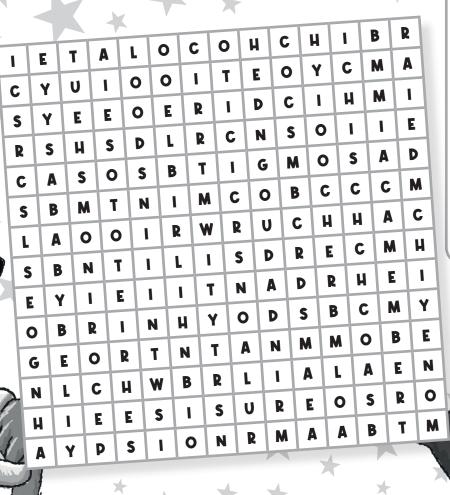

## WORDSEARCH

Dog X has dognapped Michael's guest star, Susan, and has left behind a list of demands. But Stanley Big Dog has made a mess and now Michael has to find what Dog X wants all over again. Can you help him?

D

Cheddar
Gouda
Brie
Camembert
Stilton
Chocolate
Money
Babybel
Swiss
Pecorino

**OUT NOW** 